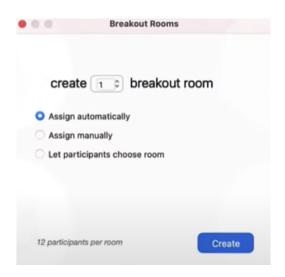

## BREAKOUT ROOMS

When you have a pause for thought in the video we have found that if there are enough people you can put smaller groups into breakout rooms. To do this click more ...

You can then assign your participants to a specific room or you can ask Zoom to allocate them automatically...

To assign specific people to each room, click assign manually, change the numbers of rooms to how many you need and then click **Create**.

zoom TIPS:

Zoom video on Breakout Rooms https://www.youtube.com/watch?v=GDKJM6JhyUY