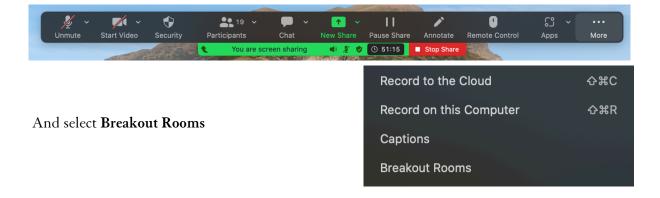

## BREAKOUT ROOMS

When you have a pause for thought in the video we have found that if there are enough people you can put smaller groups into breakout rooms. To do this click more ...

You can then assign your participants to a specific room or you can ask Zoom to allocate them automatically...

To assign specific people to each room, click assign manually, change the numbers of rooms to how many you need and then click **Create**.

zoom TIPS:

Zoom video on Breakout Rooms https://www.youtube.com/watch?v=GDKJM6JhyUY