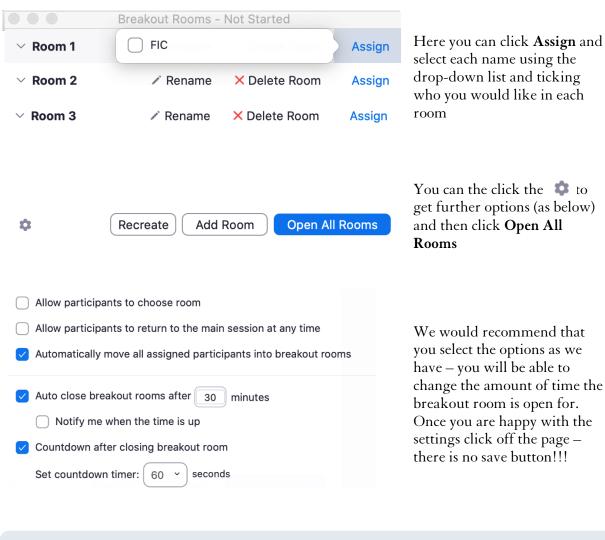

## BREAKOUT ROOMS

When you have a pause for thought in the video we have found that if there are enough people you can put smaller groups into breakout rooms. To do this click more ...

You can then assign your participants to a specific room or you can ask Zoom to allocate them automatically...

To assign specific people to each room, click assign manually, change the numbers of rooms to how many you need and then click **Create**.

zoom TIPS:

Zoom video on Breakout Rooms https://www.youtube.com/watch?v=GDKJM6JhyUY