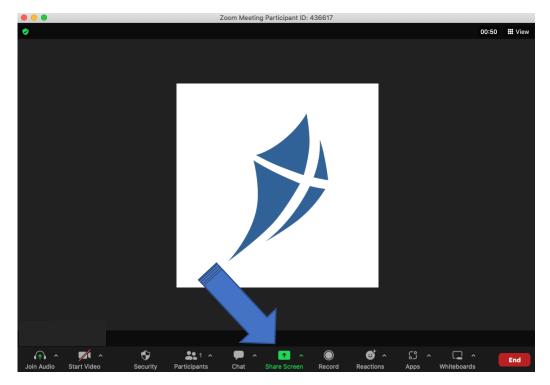

In Zoom click on Share Screen...

The following screen will appear you will need to ensure you have ticked Optimize for video clip...

| 0                               |                                      |                         | 0 05:05 🗰 V(je        |
|---------------------------------|--------------------------------------|-------------------------|-----------------------|
| •                               | Basic A                              | dvanced Files           |                       |
|                                 |                                      |                         |                       |
|                                 |                                      |                         |                       |
|                                 | _                                    |                         |                       |
|                                 |                                      |                         |                       |
| Desktop 1                       | Whiteboard                           | iPhone/iPad via AirPlay | iPhone/iPad via Cable |
| Cogle Chrome - Keys To Healthur | Microsoft Word - In order to run an. |                         |                       |
| E CONTRACTOR                    | Hold & Shift to se                   | lect multiple windows   |                       |
| Share sound - Optimize for      | video clip 🕜                         |                         | Share                 |

Select the screen that shows the video of the course (in our case you can see Google Chrome with Keys selected in blue)

Then click Share

When you have finished watching the video click **Stop Share** (if you don't see any options click Esc on your keyboard to get them back).