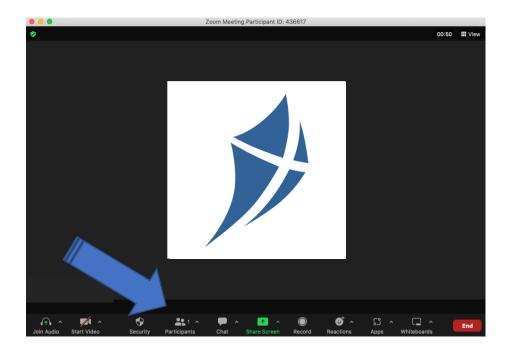

## HOSTING THE MEETING

When you are hosting your meeting – we would recommend that you enable the waiting room – when you are in the meeting, click on Participants

A new screen will open up...

|        |          | Participants (1)             |         |
|--------|----------|------------------------------|---------|
|        | Bex Moye | (Host, me, participant ID:43 | 6617) 🗖 |
| Invite | Mute All | Merge to Meeting Window      | More ~  |

Click More and select Enable Waiting Room

You will then be able to let people in as and when you decide. You can do this by...